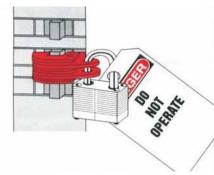

## To install:

- 1. Put the circuit breaker handle to the off position
- 2. Place the lockout over the handle
- 3. Tighten the set screw by hand
- 4. Rotate the toggle
- 5. Apply a tag and padlock

Rotate toggle