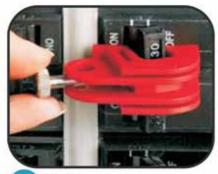

## To install:

- 1. Put the circuit breaker handle to the off position
- 2. Place the lockout over the handle
- 3. Tighten the set screw by hand
- 4. Rotate the toggle
- 5. Apply a tag and padlock

Rotate toggle