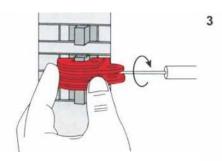

## To install:

- 1. Put the circuit breaker handle to the off position
- 2. Place the lockout over the handle
- 3. Tighten the set screw by hand
- 4. Rotate the toggle
- 5. Apply a tag and padlock

Rotate toggle