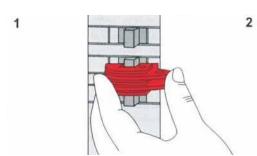

## To install:

- 1. Put the circuit breaker handle to the off position
- 2. Place the lockout over the handle
- 3. Tighten the set screw by hand
- 4. Rotate the toggle
- 5. Apply a tag and padlock

Rotate toggle