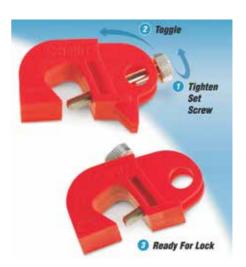

## To install:

- 1. Put the circuit breaker handle to the off position
- 2. Place the lockout over the handle
- 3. Tighten the set screw by hand
- 4. Rotate the toggle
- 5. Apply a tag and padlock

Rotate toggle