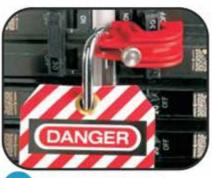

3. Attach padlock and tag, verify that the lockout device is secure in a safe or off position.