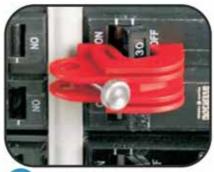

## To install:

- 1. Put the circuit breaker handle to the off position
- 2. Place the lockout over the handle
- 3. Tighten the set screw by hand
- 4. Rotate the toggle
- 5. Apply a tag and padlock

Rotate toggle