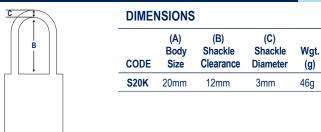

ck and two nickel plated brass keys (single key on request) are stamped with the lock number as standard and this padlock is suitable for use in all lockout/tagout systems.

#### **KEY FEATURES AND BENEFITS**

- Padlock bodies and keys numbered as standard, enabling easily matching of separated components.
- Padlock numbers recorded for each customer to avoid duplications on site for future orders.
- Anti-pick mushroom pins and stainless steel springs, ensuring security and the life of equipment.
- Ideal for applications when applying a lock in a restricted space
- Padlocks are keyed alike

## APPLICATION

- Commercial
- Industrial
- Lockout/Tagout systems

- Internal or external applications
- Suitable in high temperature situations
- Restricted spaces

### DIMENSIONS AND KEYING OPTIONS







#### MATERIAL

• Brass padlock body and hardened steel chrome plated shackle. The keys are nickel plated brass.

# RESISTANCE

- Rustproof
- Spark proof

- High Temperatures
- Caustic and corrosion environments



Ensuring that each employee has a unique padlock key is a cornerstone of any robust lockout programme. It guarantees that only one person can open each padlock ensuring everyone's safety.

The Sentinel lock control programme from Reece Safety guarantees your site will be free of duplicate locks both now and into the future. Being safe couldn't be easier, all padlocks provided can be logged in our unique Sentinel registration system, all brass padlocks are recorded as standard. Any repeat orders are checked against this database and new locks will be provided with new number