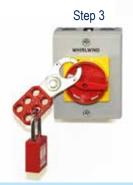

### **DESCRIPTION**

This lockout hasp has scissor action to open and close to easily allow the jaw to openand insert around appropriate lockout points.

It has a vinyl coating that is highly visible and accepts padlocks with a shacle diameter of upto 10mm (0.39").

## **KEY FEATURES AND BENEFITS**

- Manufactured from steel
- Highly visible red plastic coated body
- Easy to apply
- Sissor action to open and close
- Accepts padlocks with a shackle diameter upto 10mm (0.39")
- 25mm (1") diameter jaw
- Accepts upto 6 padlocks
- Weighs 100g