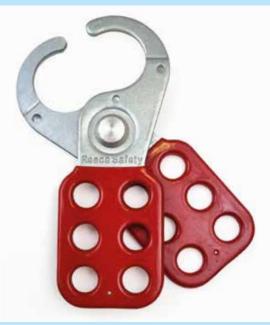

### **DESCRIPTION**

This lockout hasp has scissor action to open and close to easily allow the jaw to openand insert around appropriate lockout points.

It has a vinyl coating that is highly visible and accepts padlocks with a shacle diameter of upto 10mm (0.39").

## **KEY FEATURES AND BENEFITS**

- Manufactured from steel
- Highly visible red plastic coated body
- Easy to apply
- Sissor action to open and close
- Accepts padlocks with a shackle diameter upto 10mm (0.39")
- 25mm (1") diameter jaw
- Accepts upto 6 padlocks
- Weighs 100g

## **DIMENSIONS**

Width: 40mm (1.57") Height: 114mm (4.48") Jaw Dimension: 25mm diameter (1") Padlock Holes: 10mm (0.39")

### **MATERIAL**

Manufactured from steel with plastic coated body.