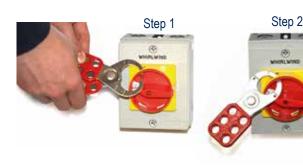

### **DESCRIPTION**

This lockout hasp has scissor action to open and close to easily allow the jaw to openand insert around appropriate lockout points.

It has a vinyl coating that is highly visible and accepts padlocks with a shacle diameter of upto 10mm (0.39").

## **KEY FEATURES AND BENEFITS**

- Manufactured from steel
- Highly visible red plastic coated body
- Easy to apply
- Sissor action to open and close
- Accepts padlocks with a shackle diameter upto 10mm (0.39")
- 25mm (1") diameter jaw
- Accepts upto 6 padlocks
- Weighs 100g

### **APPLICATION**

- Commercial
- Industrial

- Internal or external applications
- Lockout/Tagout systems